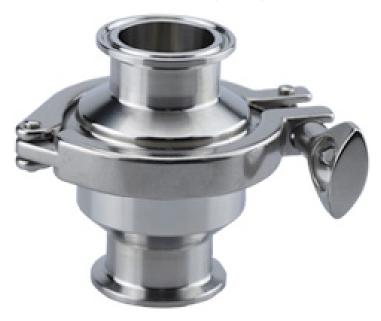

## TRI-CLAMP CHECK VALVE -(CKV-2)

Spring type one way check valve, Which allows flow in only one direction. Sanitary mirror finish polish meets 3-A standards.

## Design and features

• Max working pressure: 145PSI (10Bar)

• Working temperature range: 14°F ~ 248°F (-10°C ~ 120°C)

• Cracking pressure: 4.5 PSI (0.3Bar) for 1", 3PSI(0.2Bar) for 11/4"-1.5", 1.5PSI(0.1Bar) for 2"-4".