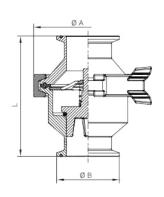

• Finish: Ra 32μin (0.8μm)

| Size | Α      | В      | L      |
|------|--------|--------|--------|
| 1/2" | 62.50  | 25.40  | 88.60  |
| 3/4" | 62.50  | 25.40  | 88.60  |
| 1"   | 77.50  | 50.50  | 88.60  |
| 1½"  | 89.00  | 50.50  | 94.30  |
| 2"   | 105.00 | 64.00  | 105.00 |
| 2½"  | 118.50 | 77.50  | 116.00 |
| 3"   | 134.00 | 91.00  | 123.50 |
| 4"   | 158.50 | 119.00 | 123.50 |